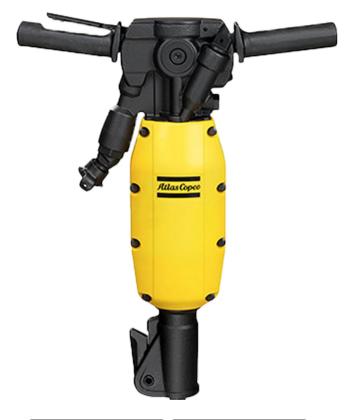

PAVING BREAKER

**TEX 280 PE** 

This Pneumatic Jackhammers comes with a single cast body which reduces the maintenance cost and lasts longer. The Tex 280 PE (8461022633) comes with HAPS (Hand Arm Protection System). It provides great comfort by reducing the vibration level and thus allowing longer working hours. If you are looking for a Heavy Breaker, Tex 280PE is the best option.